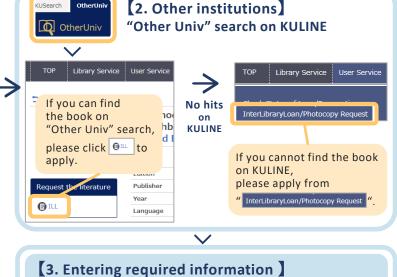

# Request Books from Other Institutions

I searched for the book I needed on KULINE, but I could not find it in Kyoto University (KU) libraries. How can I get it?

You can **request books** from other institutions. The shipping costs, etc. will be charged.

# KULINE: "KU Search" → "Other Univ" search → Apply

Please log in with your ECS-ID/SPS-ID, enter required

information, and confirm your application.

Request books from other campus

| Payment                                     | Receive/Return                                                             | Notes                                                                                                                                                                                |
|---------------------------------------------|----------------------------------------------------------------------------|--------------------------------------------------------------------------------------------------------------------------------------------------------------------------------------|
| Private<br>Expense                          | Katsura Library                                                            | If you belong to Katsura Library, you can receive/return books at Katsura Library.                                                                                                   |
|                                             | Main Library                                                               | If you belong to the North/South Library, you cannot receive/return books at the North/South Library.  Please receive/return books at the Main Library.  ILL from other institutions |
| Public<br>Expense<br>(Laboratory<br>budget) | The library you belong to                                                  | Please submit "Application Form for Photocopy/Interlibrary Loan at Public                                                                                                            |
|                                             | e.g., • Katsura Library<br>• The North Library<br>• The South Library etc. | Expense" to the counter at the first time. (A signature or seal of the person responsible for the budget is required.)                                                               |
|                                             |                                                                            | The application form can be downloaded from the link on the bottom left.                                                                                                             |