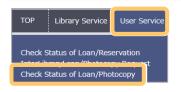

# Check the status of your request, Receive the books

We will email you when the books are ready.

You can check the status of your request and return due date from "Check Status of Loan/Photocopy".