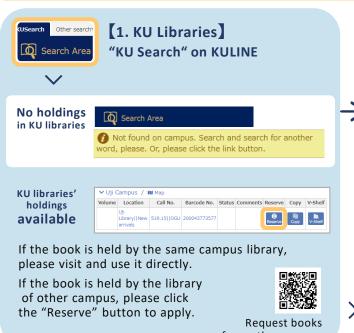

# Request Books from Other Institutions

I searched for the book I needed on KULINE, but I could not find it in Kyoto University (KU) libraries. How can I get it?

You can **request books** from other institutions. The shipping costs, etc. will be charged.

# KULINE: "KU Search" → "Other Univ" search → Apply

Please log in with your ECS-ID/SPS-ID, enter required

information, and confirm your application.

Request books from other campus

| Payment                                     | Receive/Return                                                             | Notes                                                                                                                                                                                |
|---------------------------------------------|----------------------------------------------------------------------------|--------------------------------------------------------------------------------------------------------------------------------------------------------------------------------------|
| Private<br>Expense                          | Katsura Library                                                            | If you belong to Katsura Library, you can receive/return books at Katsura Library.                                                                                                   |
|                                             | Main Library                                                               | If you belong to the North/South Library, you cannot receive/return books at the North/South Library.  Please receive/return books at the Main Library.  ILL from other institutions |
| Public<br>Expense<br>(Laboratory<br>budget) | The library you belong to                                                  | Please submit "Application Form for Photocopy/Interlibrary Loan at Public                                                                                                            |
|                                             | e.g., • Katsura Library<br>• The North Library<br>• The South Library etc. | Expense" to the counter at the first time. (A signature or seal of the person responsible for the budget is required.)                                                               |
|                                             |                                                                            | The application form can be downloaded from the link on the bottom left.                                                                                                             |