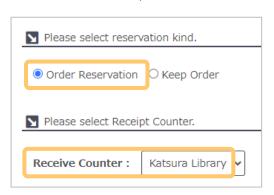

## **Request Books** from Other Campus

I want receive books held by the Main Library on Yoshida Campus at Katsura Library...

You can make a request by clicking the "Reserve" button on KULINE!

Apply

Volume

✓ Main Campus / Map

Apply from "Reserve" button on KULINE holdings information

Renew

Renew the return due date of borrowing books through MyKULINE

Log in with your ECS-ID or SPS-ID

Main Library | |

MC||46|| 1-8