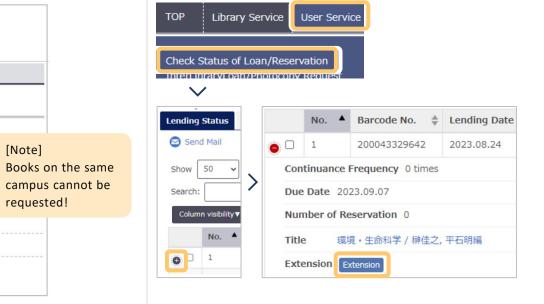

## **Request Books** from Other Campus

I want receive books held by the Main Library on Yoshida Campus at Katsura Library...

You can make a request by clicking the "Reserve" button on KULINE!

Apply

Volume

✓ Main Campus / Map

Apply from "Reserve" button on KULINE holdings information

Renew

Renew the return due date of borrowing books through MyKULINE

Log in with your ECS-ID or SPS-ID

Main Library | |

MC||46|| 1-8